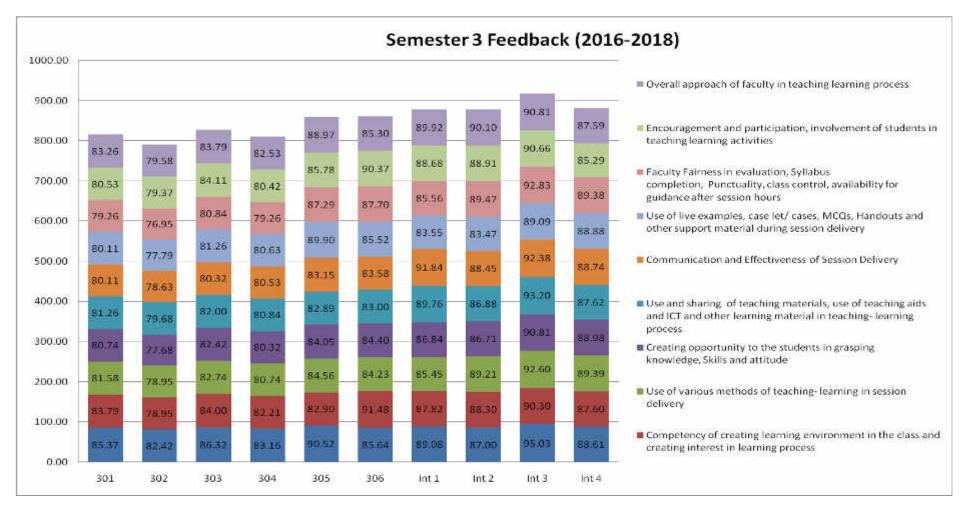

| 00.60 |       | 00.55 |       |  |  |
| 9      | Encouragement and participation,              | 80.53       | 79.37 | 84.11 | 80.42 | 85.78 | 90.37 | 88.68 | 88.91 | 90.66 | 85.29 |  |  |
|        | involvement of students in teaching learning  |             |       |       |       |       |       |       |       |       |       |  |  |
| 10     | activities                                    | 02.26       | 70.50 | 02.50 | 02.53 | 00.05 | 05.20 | 00.05 | 00.16 | 00.01 | 07.50 |  |  |
| 10     | Overall approach of faculty in teaching       | 83.26       | 79.58 | 83.79 | 82.53 | 88.97 | 85.30 | 89.92 | 90.10 | 90.81 | 87.59 |  |  |
|        | learning process                              |             |       |       |       |       |       |       |       |       |       |  |  |





#### Based on the report of analysis feedback actions has been taken by the institution are as

Follows: The students are satisfied with all courses of SEM 3 of MBA; students response for the subject is above 75%. The overall understanding of the courses is good Only few corrective action planed was decided are as follow

1. To make a subject interesting faculty members can use various innovative methods



# Feedback Analysis for Second year MBA SEM IV

|        |                                                                                                                                      | Course Code |       |       |       |       |       |       |       |  |  |
|--------|-----------------------------------------------------------------------------------------------------------