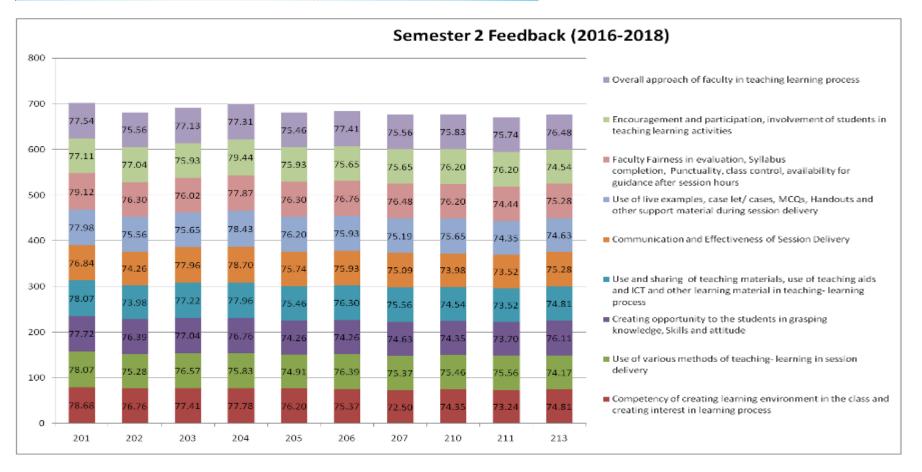

#### **1.4.1. Structured** feedback received from

1) Students, 2) Teachers, 3) Employers, 4) Alumni and 5) Parents for design and review of syllabus-Semester wise/ year-wise