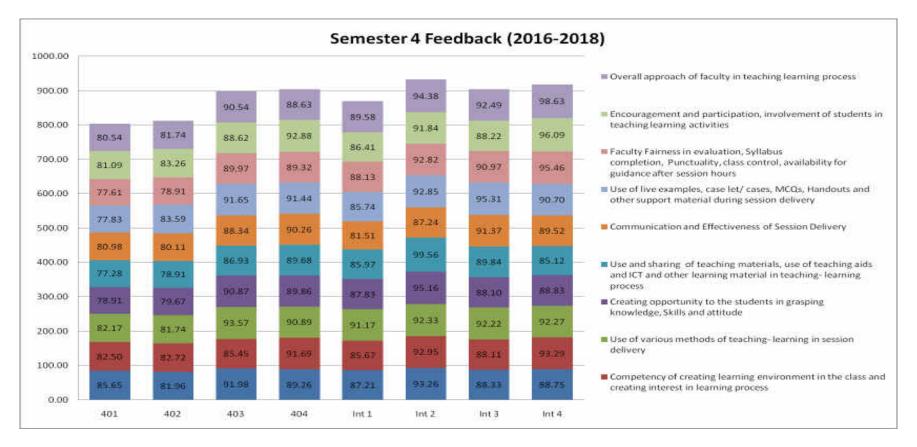

ial during session<br>delivery                       | 77.83       | 83.59 | 91.65 | 91.44 | 85.74 | 92.85 | 95.31 | 90.70 |  |  |
| 8      | Faculty Fairness in evaluation, Syllabus completion,<br>Punctuality, class control, availability for guidance<br>after session hours | 77.61       | 78.91 | 89.97 | 89.32 | 88.13 | 92.82 | 90.97 | 95.46 |  |  |
| 9      | Encouragement and participation, involvement of students in teaching learning activities                                             | 81.09       | 83.26 | 88.62 | 92.88 | 86.41 | 91.84 | 88.22 | 96.09 |  |  |
| 10     | Overall approach of faculty in teaching learning process                                                                             | 80.54       | 81.74 | 90.54 | 88.63 | 89.58 | 94.38 | 92.49 | 98.63 |  |  |





#### Based on the report of analysis feedback actions has been taken by the institution are as

Follows: The students are highly satisfied with all courses of SEM 4 of MBA; students response for the subject is above 75%. The overall understanding of the courses is good



# 1. Annexure for Course Outcomes Evaluation Form

#### **Students Feedback for Courses**

| Program | me: MBA Batch:                                                                                                                 |                     | Semester:            | Division: A | /B | Fee | edback Date: |  |  |
|---------|--------------------------------------------------------------------------------------------------------------------------------|---------------------|----------------------|-------------|---