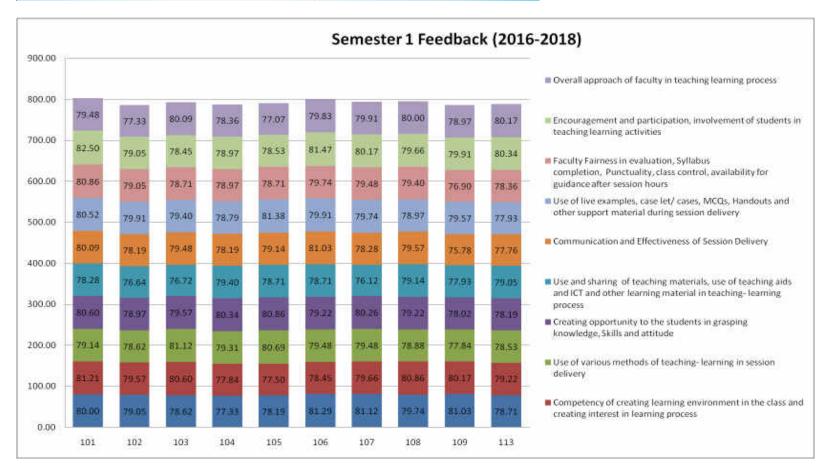

#### **1.4.1. Structured** feedback received from

1) Students, 2) Teachers, 3) Employers, 4) Alumni and 5) Parents for design and review of syllabus-Semester wise/ year-wise