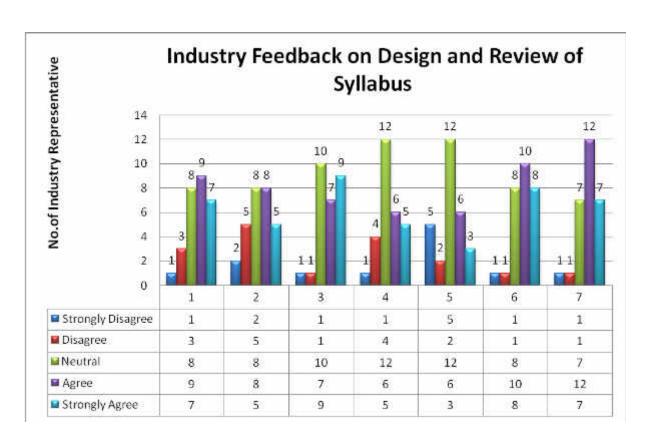

#### **1.4.1. Structured** feedback received from

1) Students, 2) Teachers, 3) Employers, 4) Alumni and 5) Parents for design and review of syllabus-Semester wise/ year-wise