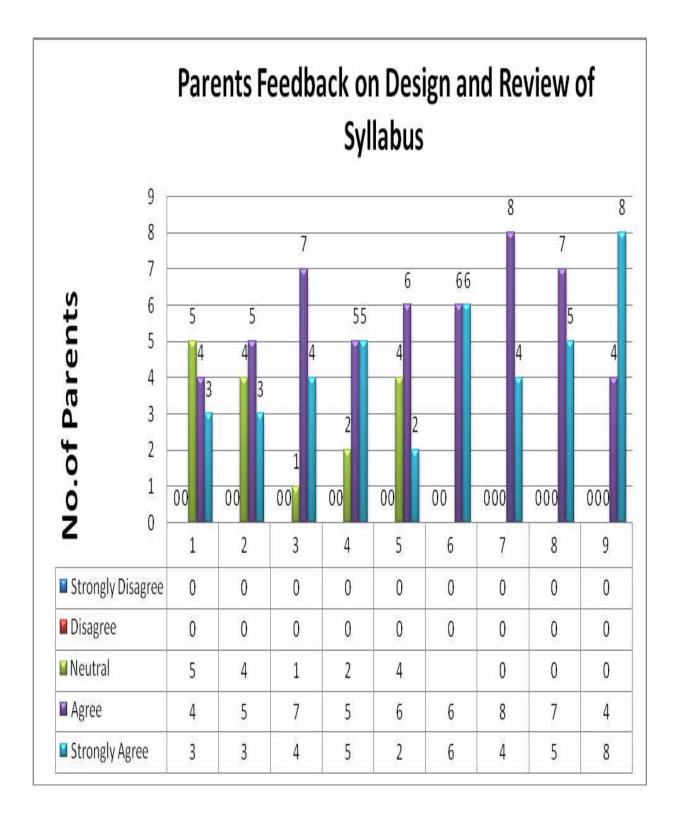

#### **1.4.1. Structured** feedback received from

1) Students, 2) Teachers, 3) Employers, 4) Alumni and 5) Parents for design and review of syllabus-Semester wise/ year-wise